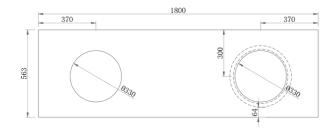

#### Bondi 1800 Double Basin

1800 Length x 563 Depth

#### Bondi 1800 Double - 2024

Cabinet Size: 1780mm (L) X 550mm (D) X 860mm (H) (Top Size: 1800mm (L) X 563mm (D) X 20mm (H)

Type: Freestanding

Basin: Round Under-mount Ceramic Basins

Splash-back: Optional