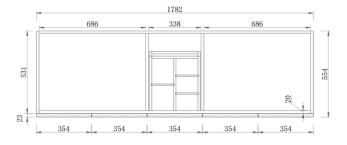

#### Bondi 1800 Double - 2024

Cabinet Size: 1780mm (L) X 550mm (D) X 860mm (H) (Top Size: 1800mm (L) X 563mm (D) X 20mm (H)

Type: Freestanding

Basin: Round Under-mount Ceramic Basins

Splash-back: Optional

Tap Hole: Client to nominate

**Front Elevation** 

Section Side

<u>Leg Detail</u>

**Top View** 

<u>Section Top - Drawer Inserts</u>