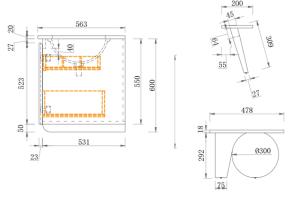

Tap Hole: Client to nominate

**Front Elevation** 

Section Side

<u>Leg Detail</u>

**Top View** 

<u>Section Top - Drawer Inserts</u>