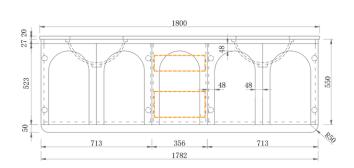

Tap Hole: Client to nominate

**Front Elevation** 

Section Side

<u>Leg Detail</u>

**Top View** 

<u>Section Top - Drawer Inserts</u>