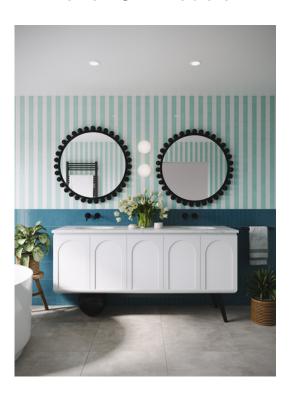

### Bondi 1800 Double

# Rondin

ondi collection

 Picture a collision between abstract art and classic European Interior Design. Our playful creation features whimsically mismatched legs and panelled arch detailing on the front face, blurring the lines between traditional and contemporary aesthetics.
 Inspired by the vibrant spirit of Bondi, a popular Australian beach, this design is a bit out there, a touch loud, delightfully artistic, and unapologetically opinionated!

#### Bondi 1800 Double Basin

1800 Length x 563 Depth

#### Bondi 1800 Double - 2024

Cabinet Size: 1780mm (L) X 550mm (D) X 860mm (H) (Top Size: 1800mm (L) X 563mm (D) X 20mm (H)

Type: Freestanding

Basin: Round Under-mount Ceramic Basins

Splash-back: Optional