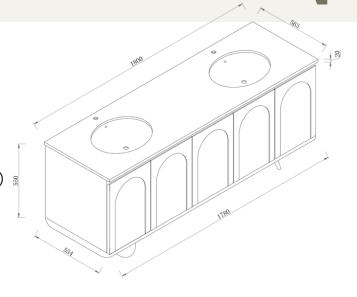

#### Bondi 1800 Double Basin

1800 Length x 563 Depth

#### Bondi 1800 Double - 2024

Cabinet Size: 1780mm (L) X 550mm (D) X 860mm (H) (Top Size: 1800mm (L) X 563mm (D) X 20mm (H)

Type: Freestanding

Basin: Round Under-mount Ceramic Basins

Splash-back: Optional

Tap Hole: Client to nominate

**Front Elevation** 

Section Side

<u>Leg Detail</u>

**Top View** 

<u>Section Top - Drawer Inserts</u>